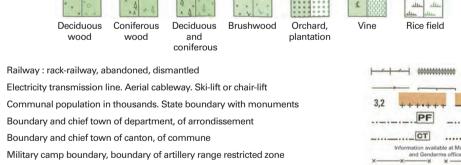

## Key

Signposted route along footpath (GR, other) Interesting unsignposted route along footpath Cross-country or high mountain skiing route Hard part of hiking trail ......... ........ Boundary of restricted zone Refuge hut or overnight stopping place with keeper, without keeper. Shelter Campsite. Riding centre. Climbing site with facilities. Hang-gliding area  $(\Delta)$ Leisure area. Tennis. Golf

0,45 gr

0°24

198215/3

Cross-country skiing centre. Yachting harbour. Anchorage. Sailing sports Canoeing (launching place). Swimming-pool. Bathing-place

#### Resort with tourist interest

City of artistic interest. Spa, openair, winter sports, seaside resort Town of tourist interest, activity centre, notable site or building Notable monument. Divers place of interest. Tourist information centre Station or stopping-place open to passenger traffic

Prohibited road for motor vehicles. Parking area

#### Saint-James way

Motorway : tollgate, service areas, resting areas

Dual carriageway

Main road

Narrow road

Other narrow road : regularly maintained, not regularly maintained Cart track. Footpath

Road under construction. Road tunnel

Road : on embankment, in cutting. Road and track lined with trees

Earth bank. Unidentified linear feature. Hedge

Railway : double track, single track. Electrified railway. Narrow gauge track

outre sentier