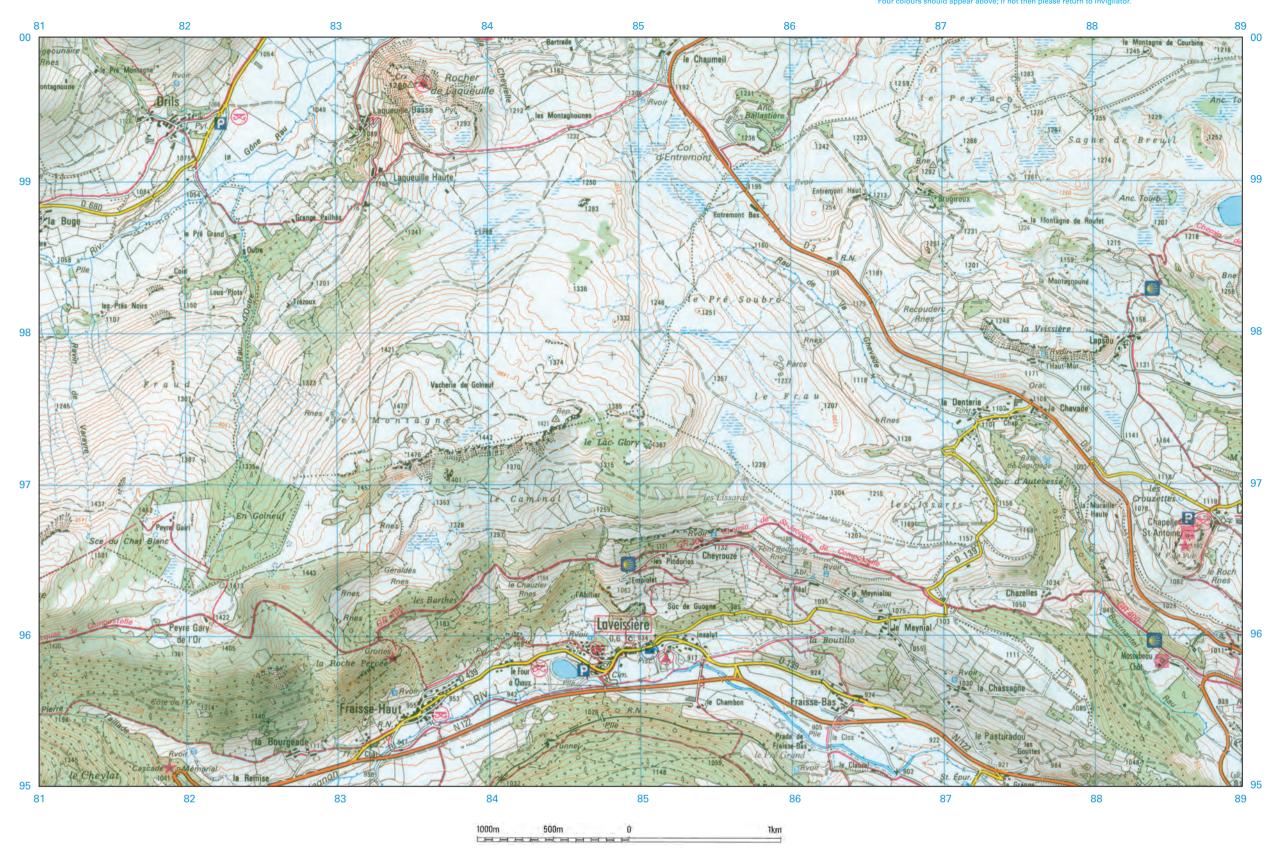

### Survey Map

In order to preserve the scale, the map should be printed in colour onto A3 paper.

When printing, select 'Actual size'. Do not select 'Fit' as this will re-size the map. You may need to change the paper size to A3. Ensure the orientation is Portrait.

1:25000 Scale

# Laveissière