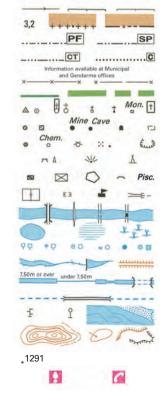

Road : on embankment, in cutting. Road and track lined with trees

Earth bank. Unidentified linear feature. Hedge

Railway : double track, single track. Electrified railway. Narrow gauge track

outre sentier

Û

1

۲

 $\overline{\mathbf{x}}$ 

----Uncertain continuity ===  $\Longrightarrow$   $\leftarrow$ \_\_\_\_\_ (here)

Oil storage tank. Chimney. Wind pump. Pylon. Quarry Megalithic monument : dolmen, menhir. Viewpoint. Campsite Town hall. Covered market, glasshouse. Fort. Swimming pool Sports ground. Tennis. Refuge. Ski jump Bridge. Footbridge. Ford. Ferry Perennial body of water. Area liable to flooding. Marsh or swamp Spring. Fountain. Well. Cistern. Water tower. Water tank Stream lined with trees. Cascade. Dam. Dike Navigable canal, feeder. Lock. Underground canal Seasonal river : surface, elevated, underground Semaphore. Beacon. Depth contours are taken from the SHOM maps

State forest boundary. Boundary of nature park, of outer protected zone

solated tower keep. Entrance to underground excavation. Cave du

Triangulation station. Church. Chapel, oratory. Calvary. Monument. Cemetery

Contours at 10m vertical interval. Depression. Slope

Spot height (metres above sea level) Means of civil security (perennial or seasonal) Police station. Isolated telephone station